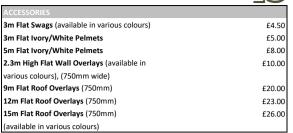

ACK STARCLOTH               |         |
|-------------------------------|---------|
| 3m Bay                        |         |
| 6m x 3m Black Starlight Roof  | £108.00 |
| 9m x 3m Black Starlight Roof  | £138.00 |
| 12m x 3m Black Starlight Roof | £165.00 |
| 15m x 3m Black Starlight Roof | £226.00 |
| 5m Bay                        |         |
| 12m x 5m Black Starlight Roof | £265.00 |
| 15m x 5m Black Starlight Roof | £345.00 |
| 20m x 5m Black Starlight Roof | £401.00 |
| 25m x 5m Black Starlight Roof | £535.00 |
| 30m x 5m Black Starlight Roof | £640.00 |

| £147.00 |
|---------|
| £47.00  |
| £188.00 |
| £50.00  |
| £240.00 |
| £75.00  |
| £314.00 |
| £100.00 |
|         |
| £381.00 |
| £100.00 |
| £450.00 |
| £125.00 |
|         |
|         |
| £29.00  |
| £15.00  |
|         |





| BLACKOUT                             |         |
|--------------------------------------|---------|
|                                      |         |
| 3m Bay<br>6m x 3m Roof Flat Blackout | 656.00  |
|                                      | £56.00  |
| 6m Gables Flat Blackout (20°)        | £41.00  |
| 9m x 3m Roof Flat Blackout           | £76.00  |
| 9m Gables Flat Blackout (20°)        | £70.00  |
| 12m x 3m Roof Flat Blackout          | £95.00  |
| 12m Gables Flat Blackout (20°)       | £98.00  |
| 15m x 3m Roof Blackout               | £112.00 |
| 15m Gables Flat Blackout (20°)       | £116.00 |
| 3m x 2.3m high Wall Flat Blackout    | £17.00  |
| 3m x 3m high Wall Flat Blackout      | £22.00  |
|                                      |         |
| 5m Bay