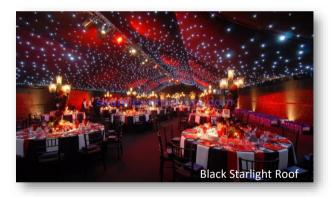

| BLACK STARCLOTH               |         |
|-------------------------------|---------|
| 3m Bay                        |         |
| 6m x 3m Black Starlight Roof  | £108.00 |
| 9m x 3m Black Starlight Roof  | £138.00 |
| 12m x 3m Black Starlight Roof | £165.00 |
| 15m x 3m Black Starlight Roof | £226.00 |
| 5m Bay                        |         |
| 12m x 5m Black Starlight Roof | £265.00 |
| 15m x 5m Black Starlight Roof | £345.00 |
| 20m x 5m Black Starlight Roof | £401.00 |
| 25m x 5m Black Starlight Roof | £535.00 |
| 30m x 5m Black Starlight Roof | £640.00 |