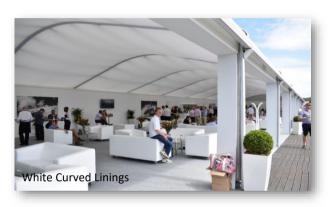

| LININGS CURVED (RODER HTS)                                         |         |
|--------------------------------------------------------------------|---------|
| 3m Bay                                                             |         |
| 9m x 3m Roof Curved White 5oz                                      | £95.00  |
| 9m Roof & Gable Curved White 5oz                                   | £124.00 |
| 5m Bay                                                             |         |
| 10m x 5m Roof Curved White 5oz                                     | £163.00 |
| 10m Roof & Gable Curved White 5oz                                  | £203.00 |
| 12m x 5m Roof Curved White 5oz                                     | £195.00 |
| 12m Roof & Gable Curved White 5oz                                  | £252.00 |
| 15m x 5m Roof Curved White 5oz (also avaliable in Ivory and Black) | £276.00 |
| 15m Roof & Gable Curved White 5oz                                  | £330.00 |
| 20m x 5m Roof Curved White 5oz                                     | £325.00 |
| 20m Roof & Gable Curved White 5oz                                  | £474.00 |
| 25m x 5m Roof Curved White 5oz                                     | £406.00 |
| 25m Gable Curved White 5oz                                         | £644.00 |